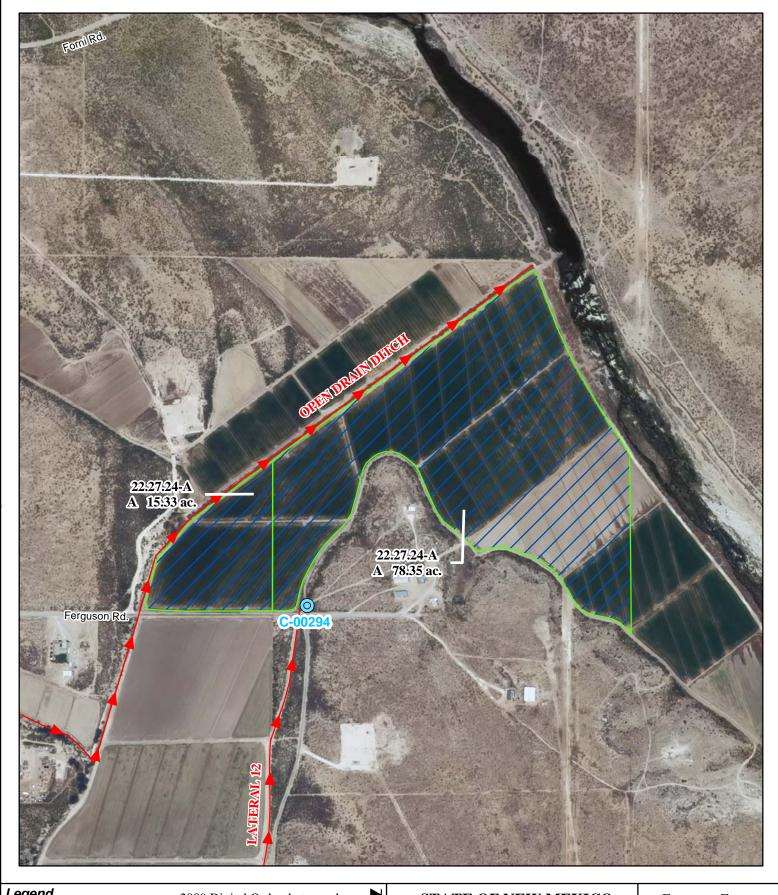

## f. Location and Amount of Irrigated Acreage:

Section 24, Township 22S, Range 27E, N.M.P.M.

 Pt. SW1/4
 15.33 acres

 Pt. SE1/4
 78.35 acres

Total: 93.68 acres (Supplemental)

As shown on the attached revised Hydrographic Survey Map for Subfile No. 22.27.24-A, and the CID Section Hydrographic Survey Map Sheet No. 32 (1999-2011), included in Part F of this Appendix, representing the Court record as of the date of the filing of this Decree.

#### **Tract Boundaries**

Surface Water Only

Supplemental Groundwater

Reservoir / Pond No Right

2009 Digital Orthophotography

Grid Interval = 1000

Scale 1 " = 700;

1:8,400

# Pecos River Stream System **Carlsbad Irrigation District**

Hydrographic Survey Township 22

Ferguson Farms Subfile 22.27.24-A 4/21/2011

D.D.